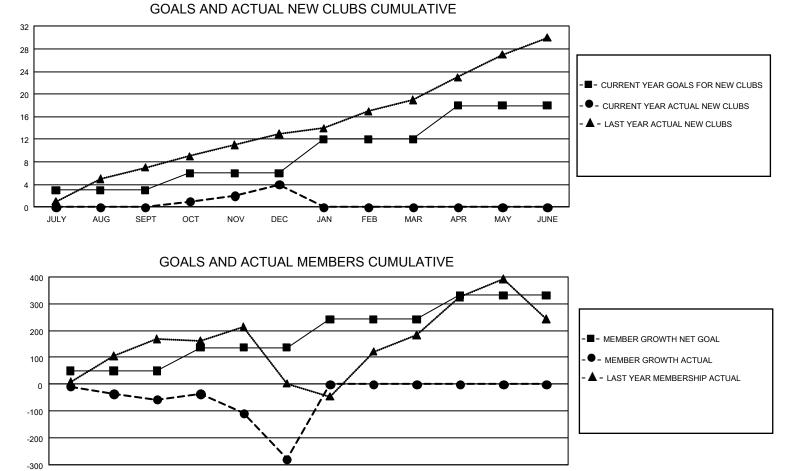

## GMT MONTHLY MEMBERSHIP PROGRESS REPORT Results as of: 12/31/2019

GMT Constitutional Area 8, Group D

REPORT DOES NOT INCLUDE CLUBS IN UNDISTRICTED AREAS.

| Clubs                 |               |           |               | Members               |                        |                         |                                                    |
|-----------------------|---------------|-----------|---------------|-----------------------|------------------------|-------------------------|----------------------------------------------------|
| RESULTS FOR 2019-2020 |               |           |               | RESULTS FOR 2019-2020 |                        |                         |                                                    |
| QUARTER               | NEW CLUB GOAL | NEW CLUBS | DROPPED CLUBS | QUARTER               | BER GROWTH NET<br>GOAL | MEMBER GROWTH<br>ACTUAL | DROPPED<br>MEMBERS ACTUAL<br>(including transfers) |
| JULY/AUG/SEPT         | 9             | 0         | 2             | JULY/AUG/SEPT         | 150                    | 117                     | 149                                                |
| OCT/NOV/DEC           | 9             | 4         | 7             | OCT/NOV/DEC           | 261                    | 238                     | 450                                                |
| JAN/FEB/MAR           | 18            | 0         | 0             | JAN/FEB/MAR           | 315                    | 0                       | 0                                                  |
| APR/MAY/JUNE          | 18            | 0         | 0             | APR/MAY/JUNE          | 270                    | 0                       | 0                                                  |